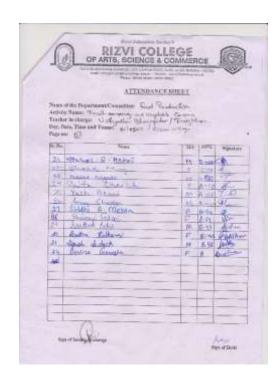

#### **PHOTO**

| 1 ,50                                                                                                                                                                                                                                                                                                                                                                                                                                                                                                                                                                   | + magament venue voice lab.                                     |
|-------------------------------------------------------------------------------------------------------------------------------------------------------------------------------------------------------------------------------------------------------------------------------------------------------------------------------------------------------------------------------------------------------------------------------------------------------------------------------------------------------------------------------------------------------------------------|-----------------------------------------------------------------|
| Ofminar Concloded                                                                                                                                                                                                                                                                                                                                                                                                                                                                                                                                                       | waste Mangement Venue  10 Marin Pollution Date o 19 12/20222    |
| Nazneen Deviya Nazneen Deviya Mariyambi Khan  Quineshi Gulista Sayyed Afrara Shifa Gulam Husain fell Ansari Nishat Mond Abid Afreen Riyar hussain shaikh Nasina Ghaikh Mujibar Sayyed Taevir Fatima Kappara Hanuman Shanma Sayyed Rushda Khalifa Azra Shaikh Saba H Shaikh Saba H Shaikh Saba H Shaikh Saba H Shaikh Saba  H Shiyanshu Singh H Siddighi Mohd Baid Shiyan Gurta Jaani Chan Shaka Ansari Khan Sukhan Sadika Ansari Khan Abishi Akhan Rainab Shakh Obaidhe Raliman Ansari falum Shakh Obaidhe Raliman Ansari falum Shakh Shaikh Hyhan Shaikh Shakh Maoliha | F. FYBSC 62 FORMER F. FYBSC 30 Shirt Afrage F. FYBSC 32 Rufular |

| /                                                                                                                                                                                                                                                                                                                                                                                                                                                                                                                                                                                                                                                                                                                                                                                                                                                                                                                                                                                                                                                                                                                                                                                                                                                                                                                                                                                                                                                                                                                                                                                                                                                                                                                                                                                                                                                                                                                                                                                                                                                                                                                              |      |               |
|--------------------------------------------------------------------------------------------------------------------------------------------------------------------------------------------------------------------------------------------------------------------------------------------------------------------------------------------------------------------------------------------------------------------------------------------------------------------------------------------------------------------------------------------------------------------------------------------------------------------------------------------------------------------------------------------------------------------------------------------------------------------------------------------------------------------------------------------------------------------------------------------------------------------------------------------------------------------------------------------------------------------------------------------------------------------------------------------------------------------------------------------------------------------------------------------------------------------------------------------------------------------------------------------------------------------------------------------------------------------------------------------------------------------------------------------------------------------------------------------------------------------------------------------------------------------------------------------------------------------------------------------------------------------------------------------------------------------------------------------------------------------------------------------------------------------------------------------------------------------------------------------------------------------------------------------------------------------------------------------------------------------------------------------------------------------------------------------------------------------------------|------|---------------|
| Name of Students Voluntiers class lass Khushi Bhavalam Devas 7208689397 Fr                                                                                                                                                                                                                                                                                                                                                                                                                                                                                                                                                                                                                                                                                                                                                                                                                                                                                                                                                                                                                                                                                                                                                                                                                                                                                                                                                                                                                                                                                                                                                                                                                                                                                                                                                                                                                                                                                                                                                                                                                                                     | Roll | San           |
| Name of Students Voluntees Cuss                                                                                                                                                                                                                                                                                                                                                                                                                                                                                                                                                                                                                                                                                                                                                                                                                                                                                                                                                                                                                                                                                                                                                                                                                                                                                                                                                                                                                                                                                                                                                                                                                                                                                                                                                                                                                                                                                                                                                                                                                                                                                                | 29   | Sgn           |
| 1. Khushi Bhavalam Devast 120000                                                                                                                                                                                                                                                                                                                                                                                                                                                                                                                                                                                                                                                                                                                                                                                                                                                                                                                                                                                                                                                                                                                                                                                                                                                                                                                                                                                                                                                                                                                                                                                                                                                                                                                                                                                                                                                                                                                                                                                                                                                                                               | 19   |               |
| 2 Maziyambi salim Khan 9082808263 FY                                                                                                                                                                                                                                                                                                                                                                                                                                                                                                                                                                                                                                                                                                                                                                                                                                                                                                                                                                                                                                                                                                                                                                                                                                                                                                                                                                                                                                                                                                                                                                                                                                                                                                                                                                                                                                                                                                                                                                                                                                                                                           |      | a             |
| Wassem Khan 9372952928 F.Y                                                                                                                                                                                                                                                                                                                                                                                                                                                                                                                                                                                                                                                                                                                                                                                                                                                                                                                                                                                                                                                                                                                                                                                                                                                                                                                                                                                                                                                                                                                                                                                                                                                                                                                                                                                                                                                                                                                                                                                                                                                                                                     | 20   | <u>A</u>      |
| o raman                                                                                                                                                                                                                                                                                                                                                                                                                                                                                                                                                                                                                                                                                                                                                                                                                                                                                                                                                                                                                                                                                                                                                                                                                                                                                                                                                                                                                                                                                                                                                                                                                                                                                                                                                                                                                                                                                                                                                                                                                                                                                                                        | 29   | De.           |
| A Harshada Gloving Jallo 3                                                                                                                                                                                                                                                                                                                                                                                                                                                                                                                                                                                                                                                                                                                                                                                                                                                                                                                                                                                                                                                                                                                                                                                                                                                                                                                                                                                                                                                                                                                                                                                                                                                                                                                                                                                                                                                                                                                                                                                                                                                                                                     | 36   | <u>Modila</u> |
|                                                                                                                                                                                                                                                                                                                                                                                                                                                                                                                                                                                                                                                                                                                                                                                                                                                                                                                                                                                                                                                                                                                                                                                                                                                                                                                                                                                                                                                                                                                                                                                                                                                                                                                                                                                                                                                                                                                                                                                                                                                                                                                                | l. a | Ban           |
| All Committee of the Co |      | SSAID 11      |
| 7 Yasten Salim Shaikli 8094166467 FX                                                                                                                                                                                                                                                                                                                                                                                                                                                                                                                                                                                                                                                                                                                                                                                                                                                                                                                                                                                                                                                                                                                                                                                                                                                                                                                                                                                                                                                                                                                                                                                                                                                                                                                                                                                                                                                                                                                                                                                                                                                                                           |      | H-            |
|                                                                                                                                                                                                                                                                                                                                                                                                                                                                                                                                                                                                                                                                                                                                                                                                                                                                                                                                                                                                                                                                                                                                                                                                                                                                                                                                                                                                                                                                                                                                                                                                                                                                                                                                                                                                                                                                                                                                                                                                                                                                                                                                | 56   | <b>AUT</b>    |
|                                                                                                                                                                                                                                                                                                                                                                                                                                                                                                                                                                                                                                                                                                                                                                                                                                                                                                                                                                                                                                                                                                                                                                                                                                                                                                                                                                                                                                                                                                                                                                                                                                                                                                                                                                                                                                                                                                                                                                                                                                                                                                                                | 113  | Sharting      |
| In N                                                                                                                                                                                                                                                                                                                                                                                                                                                                                                                                                                                                                                                                                                                                                                                                                                                                                                                                                                                                                                                                                                                                                                                                                                                                                                                                                                                                                                                                                                                                                                                                                                                                                                                                                                                                                                                                                                                                                                                                                                                                                                                           | -62  | -11           |
| Mahak Sheikh 8104553766 FY                                                                                                                                                                                                                                                                                                                                                                                                                                                                                                                                                                                                                                                                                                                                                                                                                                                                                                                                                                                                                                                                                                                                                                                                                                                                                                                                                                                                                                                                                                                                                                                                                                                                                                                                                                                                                                                                                                                                                                                                                                                                                                     | 49   | S. Houles     |
| 12 Zahid Shaith 7400238474 14                                                                                                                                                                                                                                                                                                                                                                                                                                                                                                                                                                                                                                                                                                                                                                                                                                                                                                                                                                                                                                                                                                                                                                                                                                                                                                                                                                                                                                                                                                                                                                                                                                                                                                                                                                                                                                                                                                                                                                                                                                                                                                  | 38   | Dairell.      |
| 13 Gulista Queshi 8692922452 FY                                                                                                                                                                                                                                                                                                                                                                                                                                                                                                                                                                                                                                                                                                                                                                                                                                                                                                                                                                                                                                                                                                                                                                                                                                                                                                                                                                                                                                                                                                                                                                                                                                                                                                                                                                                                                                                                                                                                                                                                                                                                                                | 30   | SL            |
| 14 Hamida Sultana. 9930226812 FY                                                                                                                                                                                                                                                                                                                                                                                                                                                                                                                                                                                                                                                                                                                                                                                                                                                                                                                                                                                                                                                                                                                                                                                                                                                                                                                                                                                                                                                                                                                                                                                                                                                                                                                                                                                                                                                                                                                                                                                                                                                                                               | 109  | Banida        |
| : 15 Anjali Mehta 7506429582 Sy                                                                                                                                                                                                                                                                                                                                                                                                                                                                                                                                                                                                                                                                                                                                                                                                                                                                                                                                                                                                                                                                                                                                                                                                                                                                                                                                                                                                                                                                                                                                                                                                                                                                                                                                                                                                                                                                                                                                                                                                                                                                                                | 76   | duyal         |
|                                                                                                                                                                                                                                                                                                                                                                                                                                                                                                                                                                                                                                                                                                                                                                                                                                                                                                                                                                                                                                                                                                                                                                                                                                                                                                                                                                                                                                                                                                                                                                                                                                                                                                                                                                                                                                                                                                                                                                                                                                                                                                                                |      | Afran         |
| lo Afrara Sayyed 730474970 FY                                                                                                                                                                                                                                                                                                                                                                                                                                                                                                                                                                                                                                                                                                                                                                                                                                                                                                                                                                                                                                                                                                                                                                                                                                                                                                                                                                                                                                                                                                                                                                                                                                                                                                                                                                                                                                                                                                                                                                                                                                                                                                  | 32   | M             |