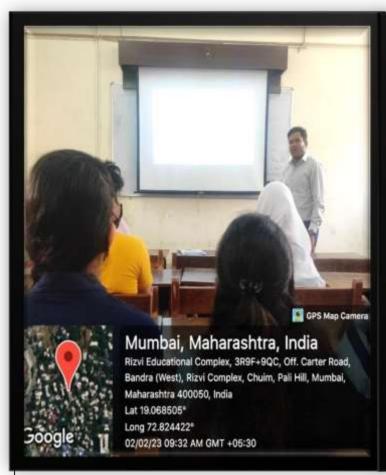

#### Islamic Investments and Finance in India

Rizvi Education Society's Rizvi College of Arts, Science & Commerce, and Department of Botany had organized a tolk on "Talk on Islamic Investments and Finance in India".

The tolk was organized in Biology Laboratory on Tuesday 31<sup>th</sup> January 2023 at 11.30 am. Resource Persons for the event were Dr. Mohammed Mukhtar Khan Assistant Professor, Department of Commerce from Rizvi College of Arts, Science & Commerce, Dr. Sheeba Assistant Professor in Department of Botany with small introduction welcome Resource person He has more than 10 publication and 17 years experience. Evaluating the performance and prospects of Indian stock market (with special reference to shariah complaint stock). Dr Alkama Faqih, Head of Department of Botany felicitated speaker of the day Dr Muhammed Mukhtar Khan.15 Male and 47 Female Students, 08 Faculty Members participated in this session. Vote of thanks given by Dr Shah Rehana .This can be attributed to the fact that many predominantly Islamic nations have seen an increase in financial wealth mainly due to a surge in exports and increasing oil prices. This increasing income is fuelling an increase in demand for new Islamic financial instruments along ethically-aware Shariah principles as an alternative to conventional commercial banking and investment products. **Total number of participant's presents is 62** 