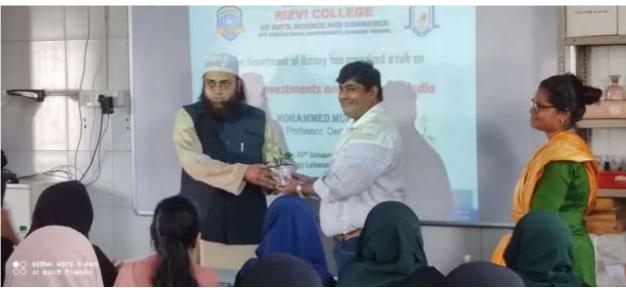

The tolk was organized in Biology Laboratory on Tuesday 31<sup>th</sup> January 2023 at 11.30 am. Resource Persons for the event were Dr. Mohammed Mukhtar Khan Assistant Professor, Department of Commerce from Rizvi College of Arts, Science & Commerce, Dr. Sheeba Assistant Professor in Department of Botany with small introduction welcome Resource person He has more than 10 publication and 17 years experience. Evaluating the performance and prospects of Indian stock market (with special reference to shariah complaint stock). Dr Alkama Faqih, Head of Department of Botany felicitated speaker of the day Dr Muhammed Mukhtar Khan.15 Male and 47 Female Students, 08 Faculty Members participated in this session. Vote of thanks given by Dr Shah Rehana .This can be attributed to the fact that many predominantly Islamic nations have seen an increase in financial wealth mainly due to a surge in exports and increasing oil prices. This increasing income is fuelling an increase in demand for new Islamic financial instruments along ethically-aware Shariah principles as an alternative to conventional commercial banking and investment products. **Total number of participant's presents is 62** 