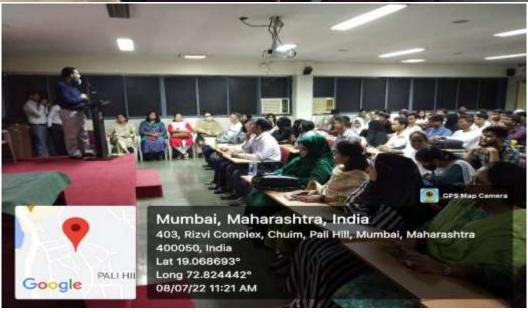

### Seminar on Solid waste management and Marine pollution'

The Department of Botany and Zoology organized 'Seminar on Solid waste management and Marine pollution "on Monday, 19<sup>ml</sup> December 2022 at 8.a.m.:00 am. The programme was inaugurated in presence of Dr.Ashfaq Khan I/C Principal Sir, Dr. Dattatraya Parhad Sir Vice Principal Sir, HOD of Zoology Dr Ansariya Rana and HOD of Botany Dr Alkama G. Faqi, HOD's of Both the department and Faculty members, F.Y.B.Sc Mariyum Khan Student with small introduction welcomed Resource persons, Mitali Mutta (Social worker) was invited as Guest speaker who enlightened a very informative Knowledge tolk on Solid waste management and marine pollution. A remedy to marine pollution who delivered lecture. The students from Bsc (F.Y., S.Y and T.Y.B.Sc) stream attended the seminar. The students were guided and encouraged that Waste management is important as it saves the environment from the toxic effects of inorganic and biodegradable elements present in waste. Mismanagement of waste can cause water contamination, soil erosion and air contamination. Waste can be recycled if collected and managed. Teaching, Non-Teaching Staff and Total 50 students presents 37: Girls Boys: 13 for this Seminar. The programme ended at 9:30 am with vote of thanks by F.Y.B.Sc Student NazineenDeriya. Here are some glimpses of this programme....