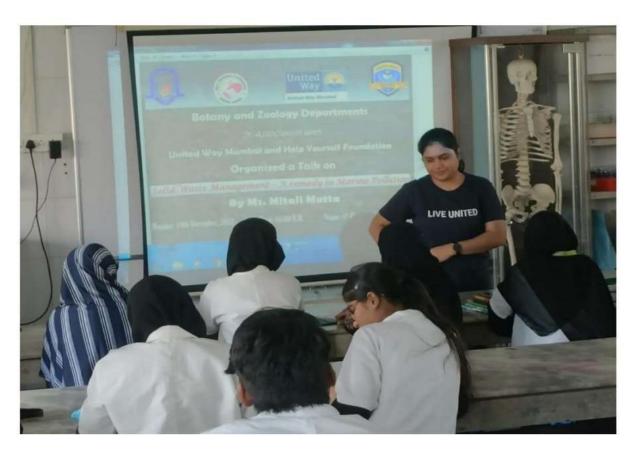

### Seminar on Solid waste management and Marine pollution'

The Department of Botany and Zoology organized 'Seminar on Solid waste management and Marine pollution "on Monday, 19<sup>ml</sup> December 2022 at 8.a.m.:00 am. The programme was inaugurated in presence of Dr.Ashfaq Khan I/C Principal Sir, Dr. Dattatraya Parhad Sir Vice Principal Sir, HOD of Zoology Dr Ansariya Rana and HOD of Botany Dr Alkama G. Faqi, HOD's of Both the department and Faculty members, F.Y.B.Sc Mariyum Khan Student with small introduction welcomed Resource persons, Mitali Mutta (Social worker) was invited as Guest speaker who enlightened a very informative Knowledge tolk on Solid waste management and marine pollution. A remedy to marine pollution who delivered lecture. The students from Bsc (F.Y., S.Y and T.Y.B.Sc) stream attended the seminar. The students were guided and encouraged that Waste management is important as it saves the environment from the toxic effects of inorganic and biodegradable elements present in waste. Mismanagement of waste can cause water contamination, soil erosion and air contamination. Waste can be recycled if collected and managed. Teaching, Non-Teaching Staff and Total 50 students presents 37: Girls Boys: 13 for this Seminar. The programme ended at 9:30 am with vote of thanks by F.Y.B.Sc Student NazineenDeriya. Here are some glimpses of this programme....

## NOTICE DEGREE COLLEGE

The departments of Botany and Zoology have organized a talk on Solid Waste Management - A remedy to Marine Pollution in association with Help Yourself Foundation and United Way Mumbai on Monday, 19th December 2022 at 08:00 AM Rizvi College in Biology Laboratory.