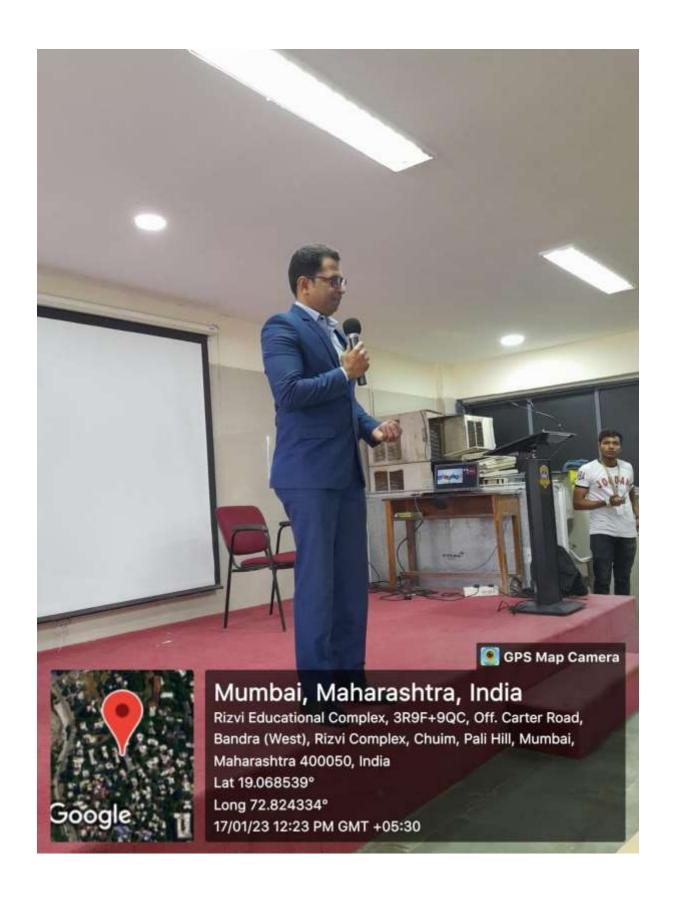

The tolk was organized in Biology Laboratory on Tuesday 31<sup>th</sup> January 2023 at 11.30 am. Resource Persons for the event were Dr. Mohammed Mukhtar Khan Assistant Professor, Department of Commerce from Rizvi College of Arts, Science & Commerce, Dr. Sheeba Assistant Professor in Department of Botany with small introduction welcome Resource person He has more than 10 publication and 17 years experience. Evaluating the performance and prospects of Indian stock market (with special reference to shariah complaint stock). Dr Alkama Faqih, Head of Department of Botany felicitated speaker of the day Dr Muhammed Mukhtar Khan.15 Male and 47 Female Students, 08 Faculty Members participated in this session. Vote of thanks given by Dr Shah Rehana .This can be attributed to the fact that many predominantly Islamic nations have seen an increase in financial wealth mainly due to a surge in exports and increasing oil prices. This increasing income is fuelling an increase in demand for new Islamic financial instruments along ethically-aware Shariah principles as an alternative to conventional commercial banking and investment products. **Total number of participant's presents is 62** 