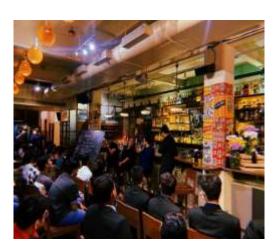

### Seminar on Solid waste management and Marine pollution'

The Department of Botany and Zoology organized 'Seminar on Solid waste management and Marine pollution "on Monday, 19<sup>ml</sup> December 2022 at 8.a.m.:00 am. The programme was inaugurated in presence of Dr.Ashfaq Khan I/C Principal Sir, Dr. Dattatraya Parhad Sir Vice Principal Sir, HOD of Zoology Dr Ansariya Rana and HOD of Botany Dr Alkama G. Faqi, HOD's of Both the department and Faculty members, F.Y.B.Sc Mariyum Khan Student with small introduction welcomed Resource persons, Mitali Mutta (Social worker) was invited as Guest speaker who enlightened a very informative Knowledge tolk on Solid waste management and marine pollution. A remedy to marine pollution who delivered lecture. The students from Bsc (F.Y., S.Y and T.Y.B.Sc) stream attended the seminar. The students were guided and encouraged that Waste management is important as it saves the environment from the toxic effects of inorganic and biodegradable elements present in waste. Mismanagement of waste can cause water contamination, soil erosion and air contamination. Waste can be recycled if collected and managed. Teaching, Non-Teaching Staff and Total 50 students presents 37: Girls Boys: 13 for this Seminar. The programme ended at 9:30 am with vote of thanks by F.Y.B.Sc Student NazineenDeriya. Here are some glimpses of this programme....