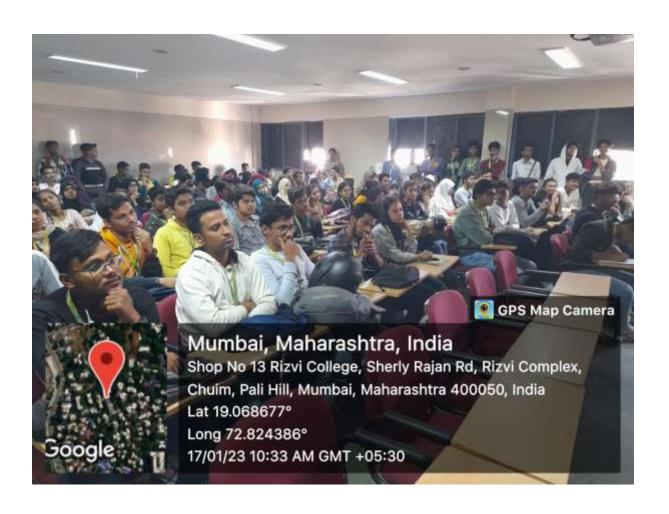

The tolk was organized in Biology Laboratory on Tuesday 31<sup>th</sup> January 2023 at 11.30 am. Resource Persons for the event were Dr. Mohammed Mukhtar Khan Assistant Professor, Department of Commerce from Rizvi College of Arts, Science & Commerce, Dr. Sheeba Assistant Professor in Department of Botany with small introduction welcome Resource person He has more than 10 publication and 17 years experience. Evaluating the performance and prospects of Indian stock market (with special reference to shariah complaint stock). Dr Alkama Faqih, Head of Department of Botany felicitated speaker of the day Dr Muhammed Mukhtar Khan.15 Male and 47 Female Students, 08 Faculty Members participated in this session. Vote of thanks given by Dr Shah Rehana .This can be attributed to the fact that many predominantly Islamic nations have seen an increase in financial wealth mainly due to a surge in exports and increasing oil prices. This increasing income is fuelling an increase in demand for new Islamic financial instruments along ethically-aware Shariah principles as an alternative to conventional commercial banking and investment products. **Total number of participant's presents is 62** 