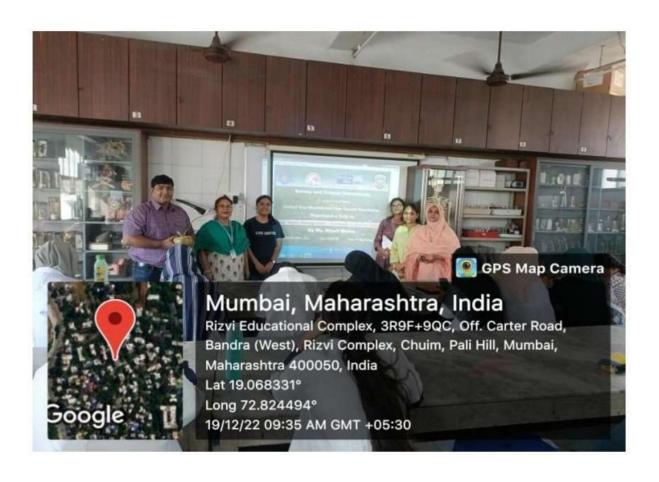

### Seminar on Solid waste management and Marine pollution'

The Department of Botany and Zoology organized 'Seminar on Solid waste management and Marine pollution "on Monday, 19<sup>ml</sup> December 2022 at 8.a.m.:00 am. The programme was inaugurated in presence of Dr.Ashfaq Khan I/C Principal Sir, Dr. Dattatraya Parhad Sir Vice Principal Sir, HOD of Zoology Dr Ansariya Rana and HOD of Botany Dr Alkama G. Faqi, HOD's of Both the department and Faculty members, F.Y.B.Sc Mariyum Khan Student with small introduction welcomed Resource persons, Mitali Mutta (Social worker) was invited as Guest speaker who enlightened a very informative Knowledge tolk on Solid waste management and marine pollution. A remedy to marine pollution who delivered lecture. The students from Bsc (F.Y., S.Y and T.Y.B.Sc) stream attended the seminar. The students were guided and encouraged that Waste management is important as it saves the environment from the toxic effects of inorganic and biodegradable elements present in waste. Mismanagement of waste can cause water contamination, soil erosion and air contamination. Waste can be recycled if collected and managed. Teaching, Non-Teaching Staff and Total 50 students presents 37: Girls Boys: 13 for this Seminar. The programme ended at 9:30 am with vote of thanks by F.Y.B.Sc Student NazineenDeriya. Here are some glimpses of this programme....

## NOTICE DEGREE COLLEGE

The departments of Botany and Zoology have organized a talk on Solid Waste Management - A remedy to Marine Pollution in association with Help Yourself Foundation and United Way Mumbai on Monday, 19th December 2022 at 08:00 AM Rizvi College in Biology Laboratory.