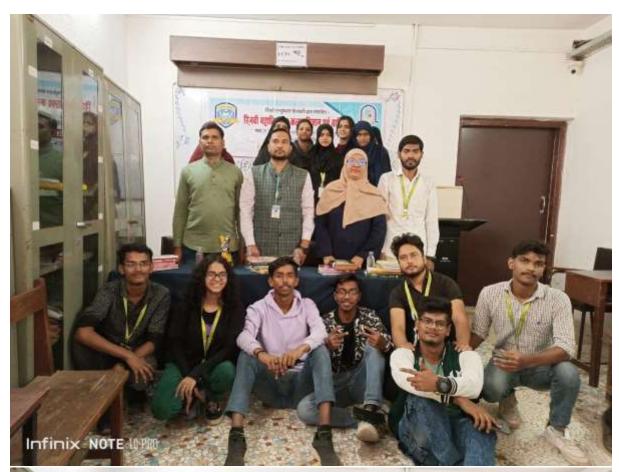

### Seminar on Solid waste management and Marine pollution'

The Department of Botany and Zoology organized 'Seminar on Solid waste management and Marine pollution "on Monday, 19<sup>ml</sup> December 2022 at 8.a.m.:00 am. The programme was inaugurated in presence of Dr.Ashfaq Khan I/C Principal Sir, Dr. Dattatraya Parhad Sir Vice Principal Sir, HOD of Zoology Dr Ansariya Rana and HOD of Botany Dr Alkama G. Faqi, HOD's of Both the department and Faculty members, F.Y.B.Sc Mariyum Khan Student with small introduction welcomed Resource persons, Mitali Mutta (Social worker) was invited as Guest speaker who enlightened a very informative Knowledge tolk on Solid waste management and marine pollution. A remedy to marine pollution who delivered lecture. The students from Bsc (F.Y., S.Y and T.Y.B.Sc) stream attended the seminar. The students were guided and encouraged that Waste management is important as it saves the environment from the toxic effects of inorganic and biodegradable elements present in waste. Mismanagement of waste can cause water contamination, soil erosion and air contamination. Waste can be recycled if collected and managed. Teaching, Non-Teaching Staff and Total 50 students presents 37: Girls Boys: 13 for this Seminar. The programme ended at 9:30 am with vote of thanks by F.Y.B.Sc Student NazineenDeriya. Here are some glimpses of this programme....