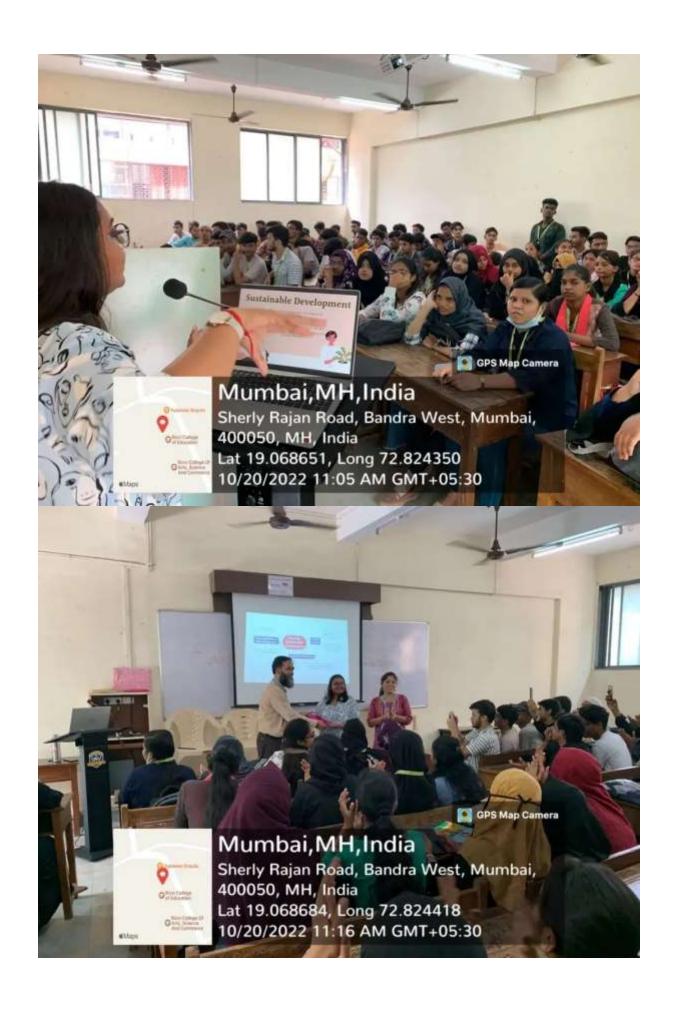

### Seminar on Solid waste management and Marine pollution'

The Department of Botany and Zoology organized 'Seminar on Solid waste management and Marine pollution "on Monday, 19<sup>ml</sup> December 2022 at 8.a.m.:00 am. The programme was inaugurated in presence of Dr.Ashfaq Khan I/C Principal Sir, Dr. Dattatraya Parhad Sir Vice Principal Sir, HOD of Zoology Dr Ansariya Rana and HOD of Botany Dr Alkama G. Faqi, HOD's of Both the department and Faculty members, F.Y.B.Sc Mariyum Khan Student with small introduction welcomed Resource persons, Mitali Mutta (Social worker) was invited as Guest speaker who enlightened a very informative Knowledge tolk on Solid waste management and marine pollution. A remedy to marine pollution who delivered lecture. The students from Bsc (F.Y., S.Y and T.Y.B.Sc) stream attended the seminar. The students were guided and encouraged that Waste management is important as it saves the environment from the toxic effects of inorganic and biodegradable elements present in waste. Mismanagement of waste can cause water contamination, soil erosion and air contamination. Waste can be recycled if collected and managed. Teaching, Non-Teaching Staff and Total 50 students presents 37: Girls Boys: 13 for this Seminar. The programme ended at 9:30 am with vote of thanks by F.Y.B.Sc Student NazineenDeriya. Here are some glimpses of this programme....