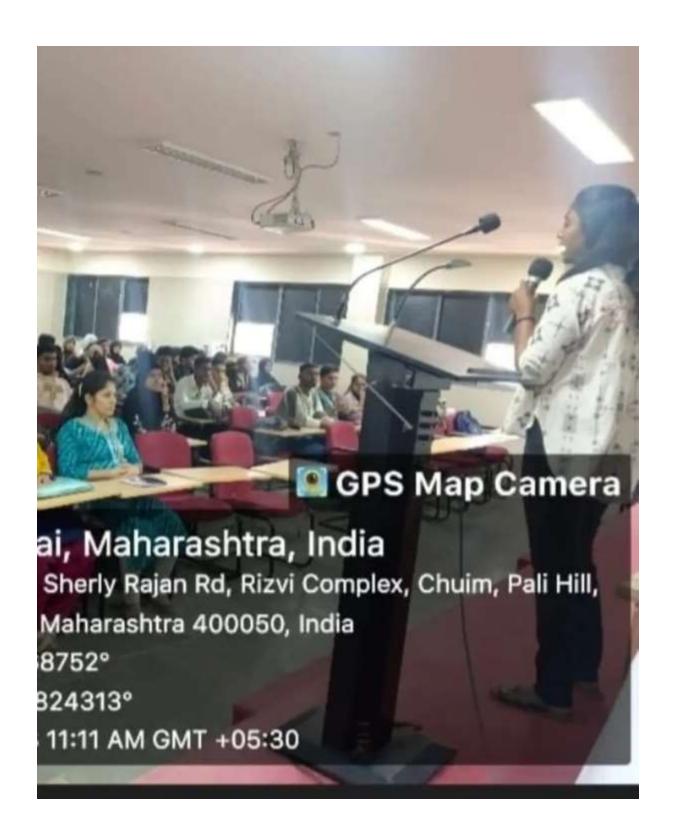

### Seminar on Solid waste management and Marine pollution'

The Department of Botany and Zoology organized 'Seminar on Solid waste management and Marine pollution "on Monday, 19<sup>ml</sup> December 2022 at 8.a.m.:00 am. The programme was inaugurated in presence of Dr.Ashfaq Khan I/C Principal Sir, Dr. Dattatraya Parhad Sir Vice Principal Sir, HOD of Zoology Dr Ansariya Rana and HOD of Botany Dr Alkama G. Faqi, HOD's of Both the department and Faculty members, F.Y.B.Sc Mariyum Khan Student with small introduction welcomed Resource persons, Mitali Mutta (Social worker) was invited as Guest speaker who enlightened a very informative Knowledge tolk on Solid waste management and marine pollution. A remedy to marine pollution who delivered lecture. The students from Bsc (F.Y., S.Y and T.Y.B.Sc) stream attended the seminar. The students were guided and encouraged that Waste management is important as it saves the environment from the toxic effects of inorganic and biodegradable elements present in waste. Mismanagement of waste can cause water contamination, soil erosion and air contamination. Waste can be recycled if collected and managed. Teaching, Non-Teaching Staff and Total 50 students presents 37: Girls Boys: 13 for this Seminar. The programme ended at 9:30 am with vote of thanks by F.Y.B.Sc Student NazineenDeriya. Here are some glimpses of this programme....