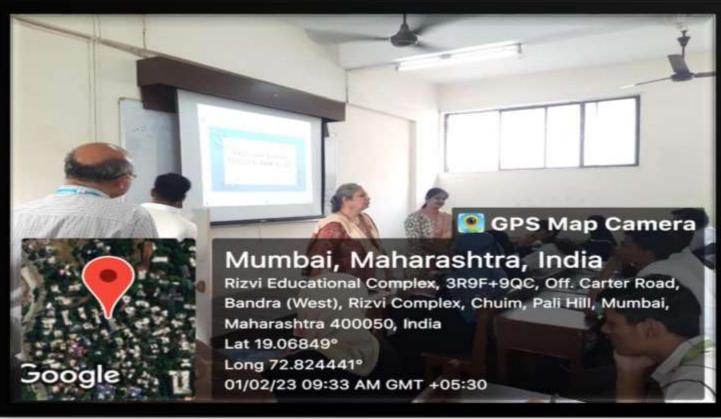

#### Islamic Investments and Finance in India

Rizvi Education Society's Rizvi College of Arts, Science & Commerce, and Department of Botany had organized a tolk on "Talk on Islamic Investments and Finance in India".

The tolk was organized in Biology Laboratory on Tuesday 31<sup>th</sup> January 2023 at 11.30 am. Resource Persons for the event were Dr. Mohammed Mukhtar Khan Assistant Professor, Department of Commerce from Rizvi College of Arts, Science & Commerce, Dr. Sheeba Assistant Professor in Department of Botany with small introduction welcome Resource person He has more than 10 publication and 17 years experience. Evaluating the performance and prospects of Indian stock market (with special reference to shariah complaint stock). Dr Alkama Faqih, Head of Department of Botany felicitated speaker of the day Dr Muhammed Mukhtar Khan.15 Male and 47 Female Students, 08 Faculty Members participated in this session. Vote of thanks given by Dr Shah Rehana .This can be attributed to the fact that many predominantly Islamic nations have seen an increase in financial wealth mainly due to a surge in exports and increasing oil prices. This increasing income is fuelling an increase in demand for new Islamic financial instruments along ethically-aware Shariah principles as an alternative to conventional commercial banking and investment products. **Total number of participant's presents is 62** 