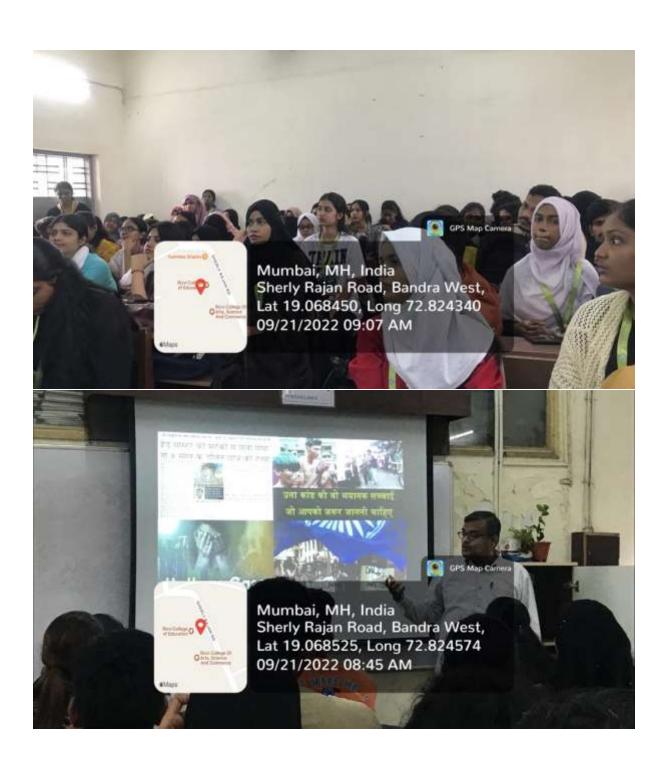

### Seminar on Solid waste management and Marine pollution'

The Department of Botany and Zoology organized 'Seminar on Solid waste management and Marine pollution "on Monday, 19<sup>ml</sup> December 2022 at 8.a.m.:00 am. The programme was inaugurated in presence of Dr.Ashfaq Khan I/C Principal Sir, Dr. Dattatraya Parhad Sir Vice Principal Sir, HOD of Zoology Dr Ansariya Rana and HOD of Botany Dr Alkama G. Faqi, HOD's of Both the department and Faculty members, F.Y.B.Sc Mariyum Khan Student with small introduction welcomed Resource persons, Mitali Mutta (Social worker) was invited as Guest speaker who enlightened a very informative Knowledge tolk on Solid waste management and marine pollution. A remedy to marine pollution who delivered lecture. The students from Bsc (F.Y., S.Y and T.Y.B.Sc) stream attended the seminar. The students were guided and encouraged that Waste management is important as it saves the environment from the toxic effects of inorganic and biodegradable elements present in waste. Mismanagement of waste can cause water contamination, soil erosion and air contamination. Waste can be recycled if collected and managed. Teaching, Non-Teaching Staff and Total 50 students presents 37: Girls Boys: 13 for this Seminar. The programme ended at 9:30 am with vote of thanks by F.Y.B.Sc Student NazineenDeriya. Here are some glimpses of this programme....