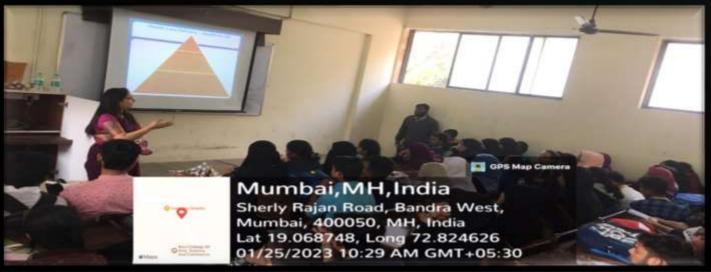

#### Islamic Investments and Finance in India

Rizvi Education Society's Rizvi College of Arts, Science & Commerce, and Department of Botany had organized a tolk on "Talk on Islamic Investments and Finance in India".

The tolk was organized in Biology Laboratory on Tuesday 31<sup>th</sup> January 2023 at 11.30 am. Resource Persons for the event were Dr. Mohammed Mukhtar Khan Assistant Professor, Department of Commerce from Rizvi College of Arts, Science & Commerce, Dr. Sheeba Assistant Professor in Department of Botany with small introduction welcome Resource person He has more than 10 publication and 17 years experience. Evaluating the performance and prospects of Indian stock market (with special reference to shariah complaint stock). Dr Alkama Faqih, Head of Department of Botany felicitated speaker of the day Dr Muhammed Mukhtar Khan.15 Male and 47 Female Students, 08 Faculty Members participated in this session. Vote of thanks given by Dr Shah Rehana .This can be attributed to the fact that many predominantly Islamic nations have seen an increase in financial wealth mainly due to a surge in exports and increasing oil prices. This increasing income is fuelling an increase in demand for new Islamic financial instruments along ethically-aware Shariah principles as an alternative to conventional commercial banking and investment products. **Total number of participant's presents is 62** 