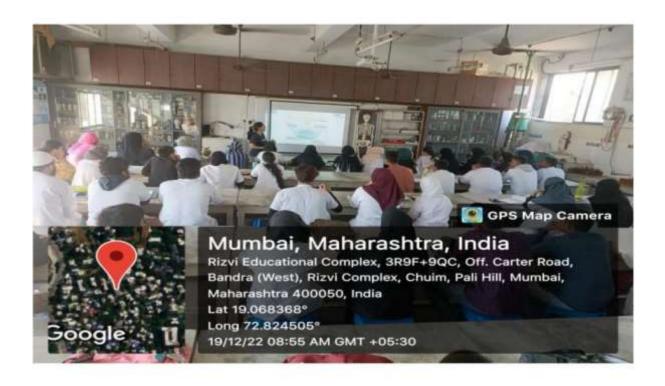

### Seminar on Solid waste management and Marine pollution'

The Department of Botany and Zoology organized 'Seminar on Solid waste management and Marine pollution "on Monday, 19<sup>ml</sup> December 2022 at 8.a.m.:00 am. The programme was inaugurated in presence of Dr.Ashfaq Khan I/C Principal Sir, Dr. Dattatraya Parhad Sir Vice Principal Sir, HOD of Zoology Dr Ansariya Rana and HOD of Botany Dr Alkama G. Faqi, HOD's of Both the department and Faculty members, F.Y.B.Sc Mariyum Khan Student with small introduction welcomed Resource persons, Mitali Mutta (Social worker) was invited as Guest speaker who enlightened a very informative Knowledge tolk on Solid waste management and marine pollution. A remedy to marine pollution who delivered lecture. The students from Bsc (F.Y., S.Y and T.Y.B.Sc) stream attended the seminar. The students were guided and encouraged that Waste management is important as it saves the environment from the toxic effects of inorganic and biodegradable elements present in waste. Mismanagement of waste can cause water contamination, soil erosion and air contamination. Waste can be recycled if collected and managed. Teaching, Non-Teaching Staff and Total 50 students presents 37: Girls Boys: 13 for this Seminar. The programme ended at 9:30 am with vote of thanks by F.Y.B.Sc Student NazineenDeriya. Here are some glimpses of this programme....