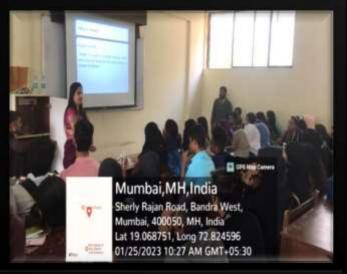

#### Islamic Investments and Finance in India

Rizvi Education Society's Rizvi College of Arts, Science & Commerce, and Department of Botany had organized a tolk on "Talk on Islamic Investments and Finance in India".

The tolk was organized in Biology Laboratory on Tuesday 31<sup>th</sup> January 2023 at 11.30 am. Resource Persons for the event were Dr. Mohammed Mukhtar Khan Assistant Professor, Department of Commerce from Rizvi College of Arts, Science & Commerce, Dr. Sheeba Assistant Professor in Department of Botany with small introduction welcome Resource person He has more than 10 publication and 17 years experience. Evaluating the performance and prospects of Indian stock market (with special reference to shariah complaint stock). Dr Alkama Faqih, Head of Department of Botany felicitated speaker of the day Dr Muhammed Mukhtar Khan.15 Male and 47 Female Students, 08 Faculty Members participated in this session. Vote of thanks given by Dr Shah Rehana .This can be attributed to the fact that many predominantly Islamic nations have seen an increase in financial wealth mainly due to a surge in exports and increasing oil prices. This increasing income is fuelling an increase in demand for new Islamic financial instruments along ethically-aware Shariah principles as an alternative to conventional commercial banking and investment products. **Total number of participant's presents is 62** 