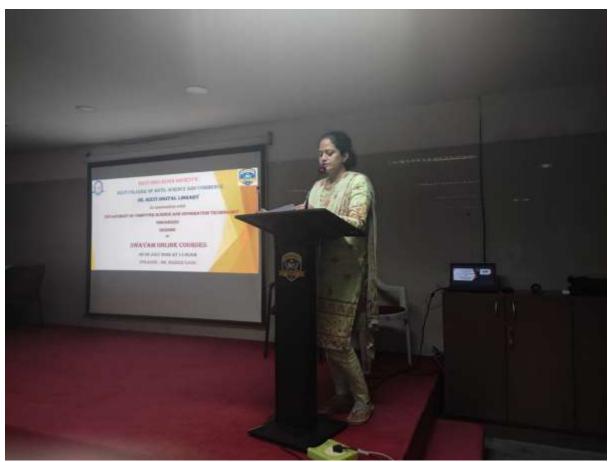

#### Islamic Investments and Finance in India

Rizvi Education Society's Rizvi College of Arts, Science & Commerce, and Department of Botany had organized a tolk on "Talk on Islamic Investments and Finance in India".

The tolk was organized in Biology Laboratory on Tuesday 31<sup>th</sup> January 2023 at 11.30 am. Resource Persons for the event were Dr. Mohammed Mukhtar Khan Assistant Professor, Department of Commerce from Rizvi College of Arts, Science & Commerce, Dr. Sheeba Assistant Professor in Department of Botany with small introduction welcome Resource person He has more than 10 publication and 17 years experience. Evaluating the performance and prospects of Indian stock market (with special reference to shariah complaint stock). Dr Alkama Faqih, Head of Department of Botany felicitated speaker of the day Dr Muhammed Mukhtar Khan.15 Male and 47 Female Students, 08 Faculty Members participated in this session. Vote of thanks given by Dr Shah Rehana .This can be attributed to the fact that many predominantly Islamic nations have seen an increase in financial wealth mainly due to a surge in exports and increasing oil prices. This increasing income is fuelling an increase in demand for new Islamic financial instruments along ethically-aware Shariah principles as an alternative to conventional commercial banking and investment products. **Total number of participant's presents is 62** 