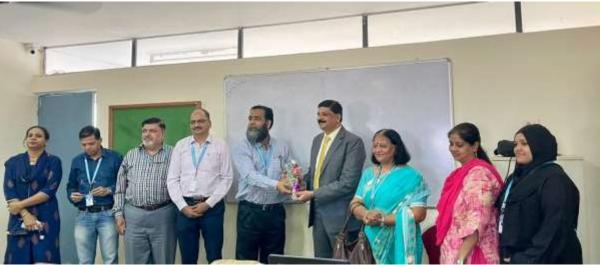

#### Islamic Investments and Finance in India

Rizvi Education Society's Rizvi College of Arts, Science & Commerce, and Department of Botany had organized a tolk on "Talk on Islamic Investments and Finance in India".

The tolk was organized in Biology Laboratory on Tuesday 31<sup>th</sup> January 2023 at 11.30 am. Resource Persons for the event were Dr. Mohammed Mukhtar Khan Assistant Professor, Department of Commerce from Rizvi College of Arts, Science & Commerce, Dr. Sheeba Assistant Professor in Department of Botany with small introduction welcome Resource person He has more than 10 publication and 17 years experience. Evaluating the performance and prospects of Indian stock market (with special reference to shariah complaint stock). Dr Alkama Faqih, Head of Department of Botany felicitated speaker of the day Dr Muhammed Mukhtar Khan.15 Male and 47 Female Students, 08 Faculty Members participated in this session. Vote of thanks given by Dr Shah Rehana .This can be attributed to the fact that many predominantly Islamic nations have seen an increase in financial wealth mainly due to a surge in exports and increasing oil prices. This increasing income is fuelling an increase in demand for new Islamic financial instruments along ethically-aware Shariah principles as an alternative to conventional commercial banking and investment products. **Total number of participant's presents is 62** 