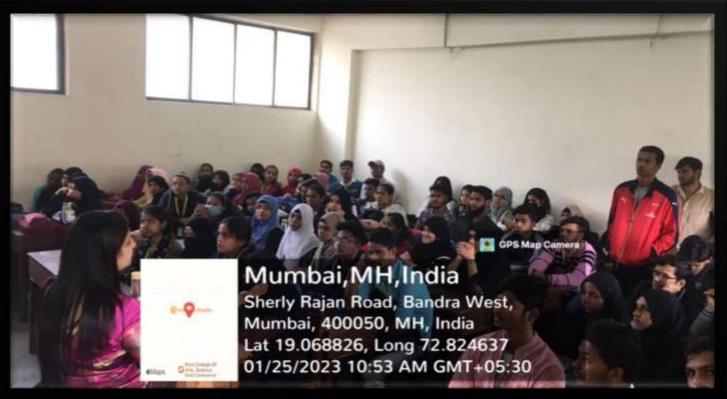

#### Islamic Investments and Finance in India

Rizvi Education Society's Rizvi College of Arts, Science & Commerce, and Department of Botany had organized a tolk on "Talk on Islamic Investments and Finance in India".

The tolk was organized in Biology Laboratory on Tuesday 31<sup>th</sup> January 2023 at 11.30 am. Resource Persons for the event were Dr. Mohammed Mukhtar Khan Assistant Professor, Department of Commerce from Rizvi College of Arts, Science & Commerce, Dr. Sheeba Assistant Professor in Department of Botany with small introduction welcome Resource person He has more than 10 publication and 17 years experience. Evaluating the performance and prospects of Indian stock market (with special reference to shariah complaint stock). Dr Alkama Faqih, Head of Department of Botany felicitated speaker of the day Dr Muhammed Mukhtar Khan.15 Male and 47 Female Students, 08 Faculty Members participated in this session. Vote of thanks given by Dr Shah Rehana .This can be attributed to the fact that many predominantly Islamic nations have seen an increase in financial wealth mainly due to a surge in exports and increasing oil prices. This increasing income is fuelling an increase in demand for new Islamic financial instruments along ethically-aware Shariah principles as an alternative to conventional commercial banking and investment products. **Total number of participant's presents is 62** 