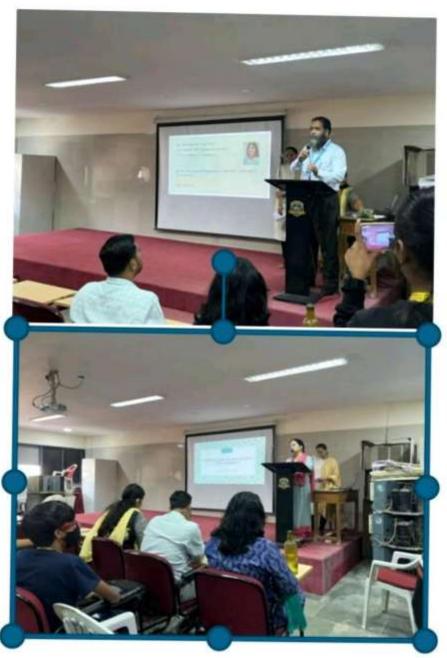

### Seminar on Solid waste management and Marine pollution'

The Department of Botany and Zoology organized 'Seminar on Solid waste management and Marine pollution "on Monday, 19<sup>ml</sup> December 2022 at 8.a.m.:00 am. The programme was inaugurated in presence of Dr.Ashfaq Khan I/C Principal Sir, Dr. Dattatraya Parhad Sir Vice Principal Sir, HOD of Zoology Dr Ansariya Rana and HOD of Botany Dr Alkama G. Faqi, HOD's of Both the department and Faculty members, F.Y.B.Sc Mariyum Khan Student with small introduction welcomed Resource persons, Mitali Mutta (Social worker) was invited as Guest speaker who enlightened a very informative Knowledge tolk on Solid waste management and marine pollution. A remedy to marine pollution who delivered lecture. The students from Bsc (F.Y., S.Y and T.Y.B.Sc) stream attended the seminar. The students were guided and encouraged that Waste management is important as it saves the environment from the toxic effects of inorganic and biodegradable elements present in waste. Mismanagement of waste can cause water contamination, soil erosion and air contamination. Waste can be recycled if collected and managed. Teaching, Non-Teaching Staff and Total 50 students presents 37: Girls Boys: 13 for this Seminar. The programme ended at 9:30 am with vote of thanks by F.Y.B.Sc Student NazineenDeriya. Here are some glimpses of this programme....