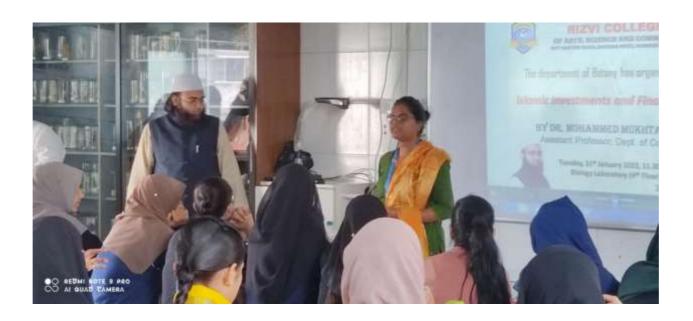

#### Islamic Investments and Finance in India

Rizvi Education Society's Rizvi College of Arts, Science & Commerce, and Department of Botany had organized a tolk on "Talk on Islamic Investments and Finance in India".

The tolk was organized in Biology Laboratory on Tuesday 31<sup>th</sup> January 2023 at 11.30 am. Resource Persons for the event were Dr. Mohammed Mukhtar Khan Assistant Professor, Department of Commerce from Rizvi College of Arts, Science & Commerce, Dr. Sheeba Assistant Professor in Department of Botany with small introduction welcome Resource person He has more than 10 publication and 17 years experience. Evaluating the performance and prospects of Indian stock market (with special reference to shariah complaint stock). Dr Alkama Faqih, Head of Department of Botany felicitated speaker of the day Dr Muhammed Mukhtar Khan.15 Male and 47 Female Students, 08 Faculty Members participated in this session. Vote of thanks given by Dr Shah Rehana .This can be attributed to the fact that many predominantly Islamic nations have seen an increase in financial wealth mainly due to a surge in exports and increasing oil prices. This increasing income is fuelling an increase in demand for new Islamic financial instruments along ethically-aware Shariah principles as an alternative to conventional commercial banking and investment products. **Total number of participant's presents is 62** 