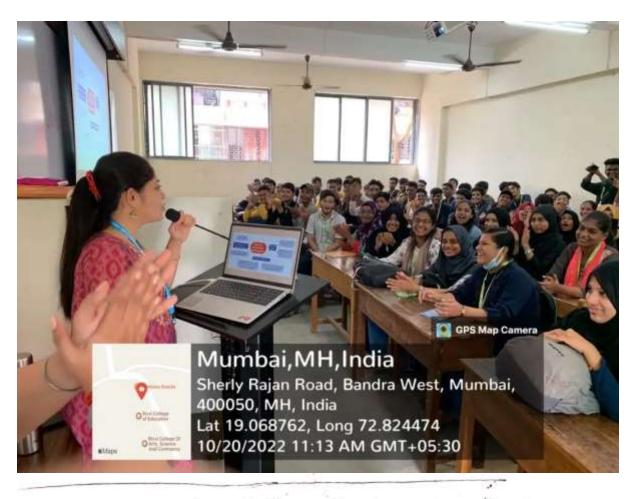

### Seminar on Solid waste management and Marine pollution'

The Department of Botany and Zoology organized 'Seminar on Solid waste management and Marine pollution "on Monday, 19<sup>ml</sup> December 2022 at 8.a.m.:00 am. The programme was inaugurated in presence of Dr.Ashfaq Khan I/C Principal Sir, Dr. Dattatraya Parhad Sir Vice Principal Sir, HOD of Zoology Dr Ansariya Rana and HOD of Botany Dr Alkama G. Faqi, HOD's of Both the department and Faculty members, F.Y.B.Sc Mariyum Khan Student with small introduction welcomed Resource persons, Mitali Mutta (Social worker) was invited as Guest speaker who enlightened a very informative Knowledge tolk on Solid waste management and marine pollution. A remedy to marine pollution who delivered lecture. The students from Bsc (F.Y., S.Y and T.Y.B.Sc) stream attended the seminar. The students were guided and encouraged that Waste management is important as it saves the environment from the toxic effects of inorganic and biodegradable elements present in waste. Mismanagement of waste can cause water contamination, soil erosion and air contamination. Waste can be recycled if collected and managed. Teaching, Non-Teaching Staff and Total 50 students presents 37: Girls Boys: 13 for this Seminar. The programme ended at 9:30 am with vote of thanks by F.Y.B.Sc Student NazineenDeriya. Here are some glimpses of this programme....