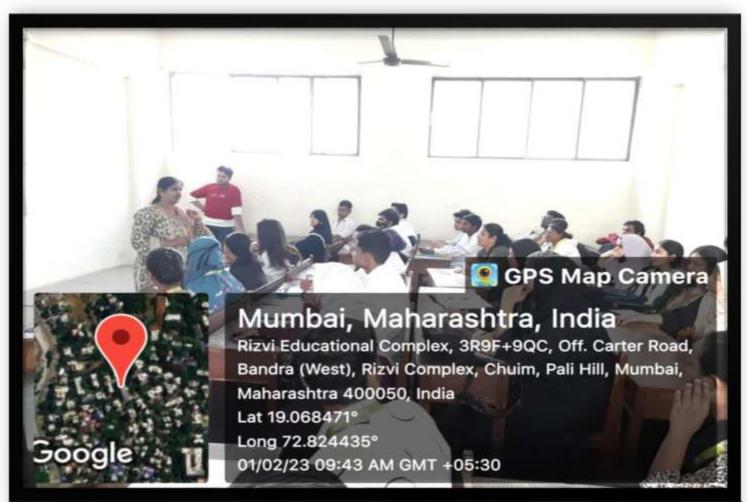

### Seminar on Solid waste management and Marine pollution'

The Department of Botany and Zoology organized 'Seminar on Solid waste management and Marine pollution "on Monday, 19<sup>ml</sup> December 2022 at 8.a.m.:00 am. The programme was inaugurated in presence of Dr.Ashfaq Khan I/C Principal Sir, Dr. Dattatraya Parhad Sir Vice Principal Sir, HOD of Zoology Dr Ansariya Rana and HOD of Botany Dr Alkama G. Faqi, HOD's of Both the department and Faculty members, F.Y.B.Sc Mariyum Khan Student with small introduction welcomed Resource persons, Mitali Mutta (Social worker) was invited as Guest speaker who enlightened a very informative Knowledge tolk on Solid waste management and marine pollution. A remedy to marine pollution who delivered lecture. The students from Bsc (F.Y., S.Y and T.Y.B.Sc) stream attended the seminar. The students were guided and encouraged that Waste management is important as it saves the environment from the toxic effects of inorganic and biodegradable elements present in waste. Mismanagement of waste can cause water contamination, soil erosion and air contamination. Waste can be recycled if collected and managed. Teaching, Non-Teaching Staff and Total 50 students presents 37: Girls Boys: 13 for this Seminar. The programme ended at 9:30 am with vote of thanks by F.Y.B.Sc Student NazineenDeriya. Here are some glimpses of this programme....