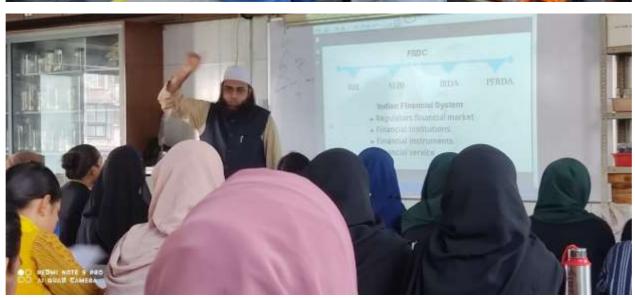

#### Islamic Investments and Finance in India

Rizvi Education Society's Rizvi College of Arts, Science & Commerce, and Department of Botany had organized a tolk on "Talk on Islamic Investments and Finance in India".

The tolk was organized in Biology Laboratory on Tuesday 31<sup>th</sup> January 2023 at 11.30 am. Resource Persons for the event were Dr. Mohammed Mukhtar Khan Assistant Professor, Department of Commerce from Rizvi College of Arts, Science & Commerce, Dr. Sheeba Assistant Professor in Department of Botany with small introduction welcome Resource person He has more than 10 publication and 17 years experience. Evaluating the performance and prospects of Indian stock market (with special reference to shariah complaint stock). Dr Alkama Faqih, Head of Department of Botany felicitated speaker of the day Dr Muhammed Mukhtar Khan.15 Male and 47 Female Students, 08 Faculty Members participated in this session. Vote of thanks given by Dr Shah Rehana .This can be attributed to the fact that many predominantly Islamic nations have seen an increase in financial wealth mainly due to a surge in exports and increasing oil prices. This increasing income is fuelling an increase in demand for new Islamic financial instruments along ethically-aware Shariah principles as an alternative to conventional commercial banking and investment products. **Total number of participant's presents is 62** 