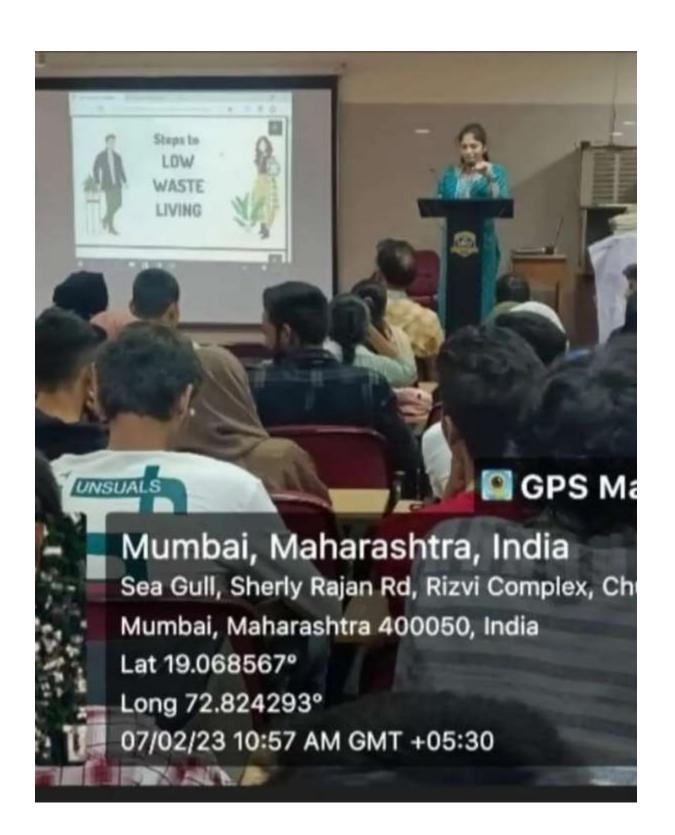

### Seminar on Solid waste management and Marine pollution'

The Department of Botany and Zoology organized 'Seminar on Solid waste management and Marine pollution "on Monday, 19<sup>ml</sup> December 2022 at 8.a.m.:00 am. The programme was inaugurated in presence of Dr.Ashfaq Khan I/C Principal Sir, Dr. Dattatraya Parhad Sir Vice Principal Sir, HOD of Zoology Dr Ansariya Rana and HOD of Botany Dr Alkama G. Faqi, HOD's of Both the department and Faculty members, F.Y.B.Sc Mariyum Khan Student with small introduction welcomed Resource persons, Mitali Mutta (Social worker) was invited as Guest speaker who enlightened a very informative Knowledge tolk on Solid waste management and marine pollution. A remedy to marine pollution who delivered lecture. The students from Bsc (F.Y., S.Y and T.Y.B.Sc) stream attended the seminar. The students were guided and encouraged that Waste management is important as it saves the environment from the toxic effects of inorganic and biodegradable elements present in waste. Mismanagement of waste can cause water contamination, soil erosion and air contamination. Waste can be recycled if collected and managed. Teaching, Non-Teaching Staff and Total 50 students presents 37: Girls Boys: 13 for this Seminar. The programme ended at 9:30 am with vote of thanks by F.Y.B.Sc Student NazineenDeriya. Here are some glimpses of this programme....