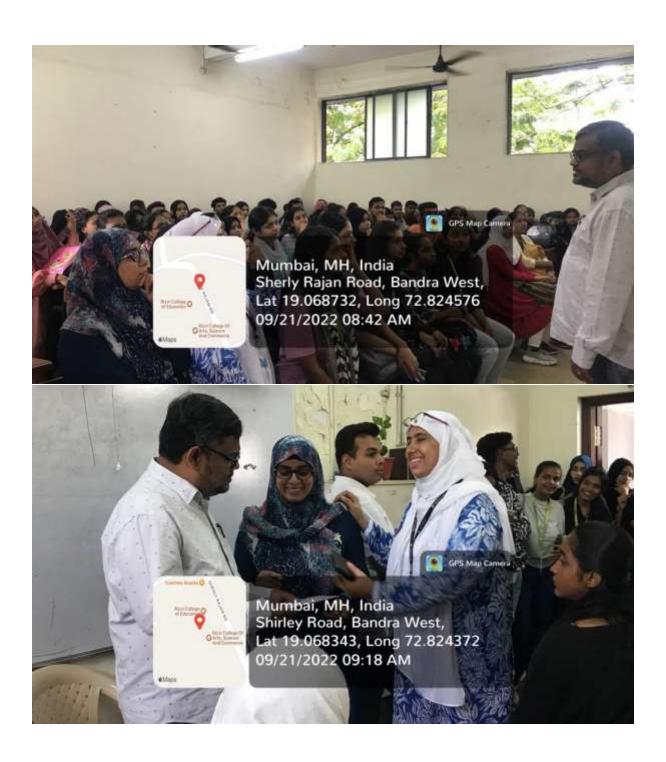

### Seminar on Solid waste management and Marine pollution'

The Department of Botany and Zoology organized 'Seminar on Solid waste management and Marine pollution "on Monday, 19<sup>ml</sup> December 2022 at 8.a.m.:00 am. The programme was inaugurated in presence of Dr.Ashfaq Khan I/C Principal Sir, Dr. Dattatraya Parhad Sir Vice Principal Sir, HOD of Zoology Dr Ansariya Rana and HOD of Botany Dr Alkama G. Faqi, HOD's of Both the department and Faculty members, F.Y.B.Sc Mariyum Khan Student with small introduction welcomed Resource persons, Mitali Mutta (Social worker) was invited as Guest speaker who enlightened a very informative Knowledge tolk on Solid waste management and marine pollution. A remedy to marine pollution who delivered lecture. The students from Bsc (F.Y., S.Y and T.Y.B.Sc) stream attended the seminar. The students were guided and encouraged that Waste management is important as it saves the environment from the toxic effects of inorganic and biodegradable elements present in waste. Mismanagement of waste can cause water contamination, soil erosion and air contamination. Waste can be recycled if collected and managed. Teaching, Non-Teaching Staff and Total 50 students presents 37: Girls Boys: 13 for this Seminar. The programme ended at 9:30 am with vote of thanks by F.Y.B.Sc Student NazineenDeriya. Here are some glimpses of this programme....