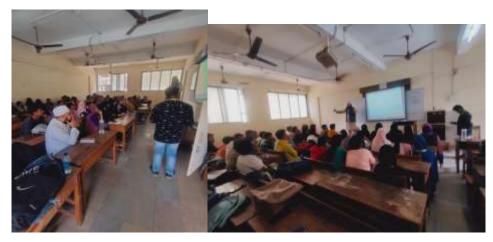

The tolk was organized in Biology Laboratory on Tuesday 31<sup>th</sup> January 2023 at 11.30 am. Resource Persons for the event were Dr. Mohammed Mukhtar Khan Assistant Professor, Department of Commerce from Rizvi College of Arts, Science & Commerce, Dr. Sheeba Assistant Professor in Department of Botany with small introduction welcome Resource person He has more than 10 publication and 17 years experience. Evaluating the performance and prospects of Indian stock market (with special reference to shariah complaint stock). Dr Alkama Faqih, Head of Department of Botany felicitated speaker of the day Dr Muhammed Mukhtar Khan.15 Male and 47 Female Students, 08 Faculty Members participated in this session. Vote of thanks given by Dr Shah Rehana .This can be attributed to the fact that many predominantly Islamic nations have seen an increase in financial wealth mainly due to a surge in exports and increasing oil prices. This increasing income is fuelling an increase in demand for new Islamic financial instruments along ethically-aware Shariah principles as an alternative to conventional commercial banking and investment products. **Total number of participant's presents is 62** 