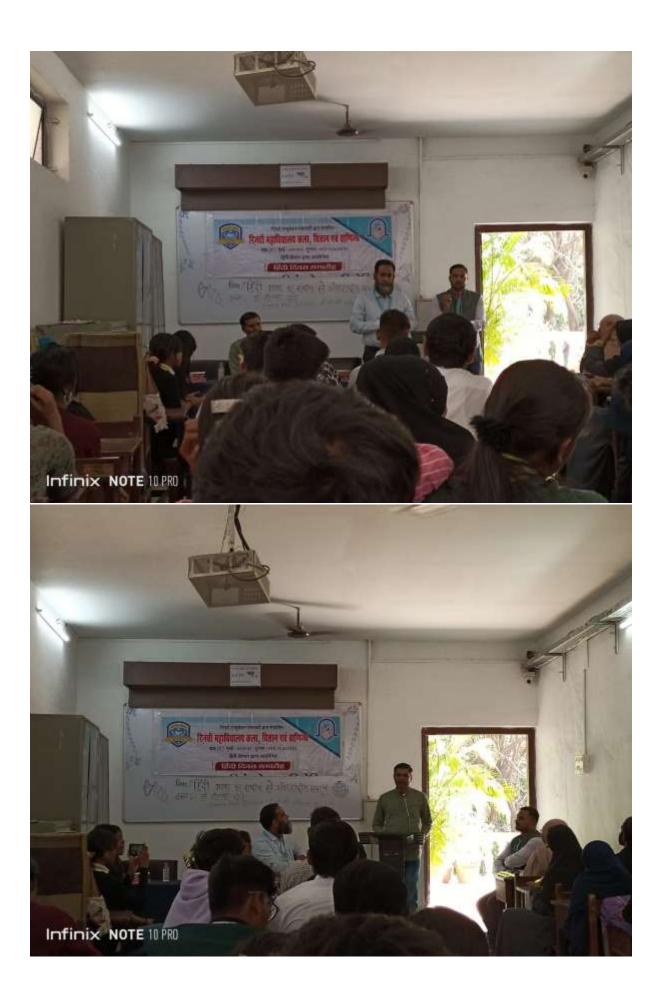

### Seminar on Solid waste management and Marine pollution'

The Department of Botany and Zoology organized 'Seminar on Solid waste management and Marine pollution "on Monday, 19<sup>ml</sup> December 2022 at 8.a.m.:00 am. The programme was inaugurated in presence of Dr.Ashfaq Khan I/C Principal Sir, Dr. Dattatraya Parhad Sir Vice Principal Sir, HOD of Zoology Dr Ansariya Rana and HOD of Botany Dr Alkama G. Faqi, HOD's of Both the department and Faculty members, F.Y.B.Sc Mariyum Khan Student with small introduction welcomed Resource persons, Mitali Mutta (Social worker) was invited as Guest speaker who enlightened a very informative Knowledge tolk on Solid waste management and marine pollution. A remedy to marine pollution who delivered lecture. The students from Bsc (F.Y., S.Y and T.Y.B.Sc) stream attended the seminar. The students were guided and encouraged that Waste management is important as it saves the environment from the toxic effects of inorganic and biodegradable elements present in waste. Mismanagement of waste can cause water contamination, soil erosion and air contamination. Waste can be recycled if collected and managed. Teaching, Non-Teaching Staff and Total 50 students presents 37: Girls Boys: 13 for this Seminar. The programme ended at 9:30 am with vote of thanks by F.Y.B.Sc Student NazineenDeriya. Here are some glimpses of this programme....