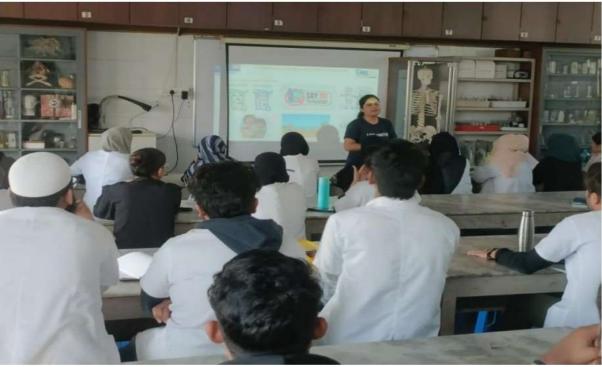

### Seminar on Solid waste management and Marine pollution'

The Department of Botany and Zoology organized 'Seminar on Solid waste management and Marine pollution "on Monday, 19<sup>ml</sup> December 2022 at 8.a.m.:00 am. The programme was inaugurated in presence of Dr.Ashfaq Khan I/C Principal Sir, Dr. Dattatraya Parhad Sir Vice Principal Sir, HOD of Zoology Dr Ansariya Rana and HOD of Botany Dr Alkama G. Faqi, HOD's of Both the department and Faculty members, F.Y.B.Sc Mariyum Khan Student with small introduction welcomed Resource persons, Mitali Mutta (Social worker) was invited as Guest speaker who enlightened a very informative Knowledge tolk on Solid waste management and marine pollution. A remedy to marine pollution who delivered lecture. The students from Bsc (F.Y., S.Y and T.Y.B.Sc) stream attended the seminar. The students were guided and encouraged that Waste management is important as it saves the environment from the toxic effects of inorganic and biodegradable elements present in waste. Mismanagement of waste can cause water contamination, soil erosion and air contamination. Waste can be recycled if collected and managed. Teaching, Non-Teaching Staff and Total 50 students presents 37: Girls Boys: 13 for this Seminar. The programme ended at 9:30 am with vote of thanks by F.Y.B.Sc Student NazineenDeriya. Here are some glimpses of this programme....