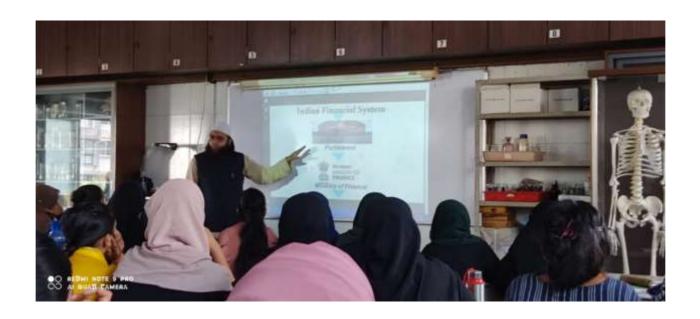

The tolk was organized in Biology Laboratory on Tuesday 31<sup>th</sup> January 2023 at 11.30 am. Resource Persons for the event were Dr. Mohammed Mukhtar Khan Assistant Professor, Department of Commerce from Rizvi College of Arts, Science & Commerce, Dr. Sheeba Assistant Professor in Department of Botany with small introduction welcome Resource person He has more than 10 publication and 17 years experience. Evaluating the performance and prospects of Indian stock market (with special reference to shariah complaint stock). Dr Alkama Faqih, Head of Department of Botany felicitated speaker of the day Dr Muhammed Mukhtar Khan.15 Male and 47 Female Students, 08 Faculty Members participated in this session. Vote of thanks given by Dr Shah Rehana .This can be attributed to the fact that many predominantly Islamic nations have seen an increase in financial wealth mainly due to a surge in exports and increasing oil prices. This increasing income is fuelling an increase in demand for new Islamic financial instruments along ethically-aware Shariah principles as an alternative to conventional commercial banking and investment products. **Total number of participant's presents is 62** 