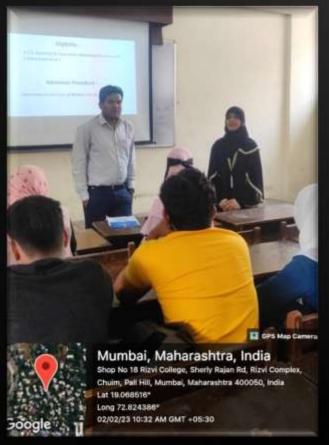

#### Islamic Investments and Finance in India

Rizvi Education Society's Rizvi College of Arts, Science & Commerce, and Department of Botany had organized a tolk on "Talk on Islamic Investments and Finance in India".

The tolk was organized in Biology Laboratory on Tuesday 31<sup>th</sup> January 2023 at 11.30 am. Resource Persons for the event were Dr. Mohammed Mukhtar Khan Assistant Professor, Department of Commerce from Rizvi College of Arts, Science & Commerce, Dr. Sheeba Assistant Professor in Department of Botany with small introduction welcome Resource person He has more than 10 publication and 17 years experience. Evaluating the performance and prospects of Indian stock market (with special reference to shariah complaint stock). Dr Alkama Faqih, Head of Department of Botany felicitated speaker of the day Dr Muhammed Mukhtar Khan.15 Male and 47 Female Students, 08 Faculty Members participated in this session. Vote of thanks given by Dr Shah Rehana .This can be attributed to the fact that many predominantly Islamic nations have seen an increase in financial wealth mainly due to a surge in exports and increasing oil prices. This increasing income is fuelling an increase in demand for new Islamic financial instruments along ethically-aware Shariah principles as an alternative to conventional commercial banking and investment products. **Total number of participant's presents is 62** 