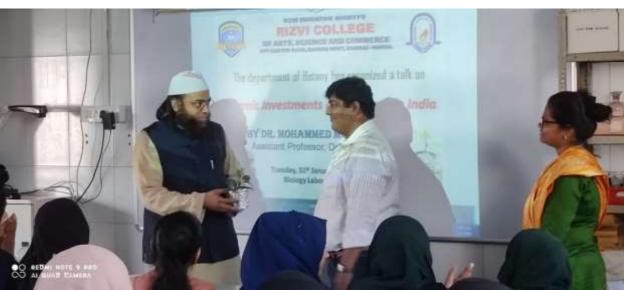

The tolk was organized in Biology Laboratory on Tuesday 31<sup>th</sup> January 2023 at 11.30 am. Resource Persons for the event were Dr. Mohammed Mukhtar Khan Assistant Professor, Department of Commerce from Rizvi College of Arts, Science & Commerce, Dr. Sheeba Assistant Professor in Department of Botany with small introduction welcome Resource person He has more than 10 publication and 17 years experience. Evaluating the performance and prospects of Indian stock market (with special reference to shariah complaint stock). Dr Alkama Faqih, Head of Department of Botany felicitated speaker of the day Dr Muhammed Mukhtar Khan.15 Male and 47 Female Students, 08 Faculty Members participated in this session. Vote of thanks given by Dr Shah Rehana .This can be attributed to the fact that many predominantly Islamic nations have seen an increase in financial wealth mainly due to a surge in exports and increasing oil prices. This increasing income is fuelling an increase in demand for new Islamic financial instruments along ethically-aware Shariah principles as an alternative to conventional commercial banking and investment products. **Total number of participant's presents is 62** 