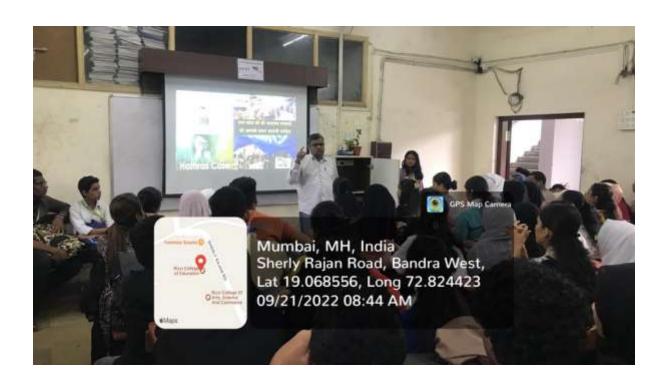

### Seminar on Solid waste management and Marine pollution'

The Department of Botany and Zoology organized 'Seminar on Solid waste management and Marine pollution "on Monday, 19<sup>ml</sup> December 2022 at 8.a.m.:00 am. The programme was inaugurated in presence of Dr.Ashfaq Khan I/C Principal Sir, Dr. Dattatraya Parhad Sir Vice Principal Sir, HOD of Zoology Dr Ansariya Rana and HOD of Botany Dr Alkama G. Faqi, HOD's of Both the department and Faculty members, F.Y.B.Sc Mariyum Khan Student with small introduction welcomed Resource persons, Mitali Mutta (Social worker) was invited as Guest speaker who enlightened a very informative Knowledge tolk on Solid waste management and marine pollution. A remedy to marine pollution who delivered lecture. The students from Bsc (F.Y., S.Y and T.Y.B.Sc) stream attended the seminar. The students were guided and encouraged that Waste management is important as it saves the environment from the toxic effects of inorganic and biodegradable elements present in waste. Mismanagement of waste can cause water contamination, soil erosion and air contamination. Waste can be recycled if collected and managed. Teaching, Non-Teaching Staff and Total 50 students presents 37: Girls Boys: 13 for this Seminar. The programme ended at 9:30 am with vote of thanks by F.Y.B.Sc Student NazineenDeriya. Here are some glimpses of this programme....