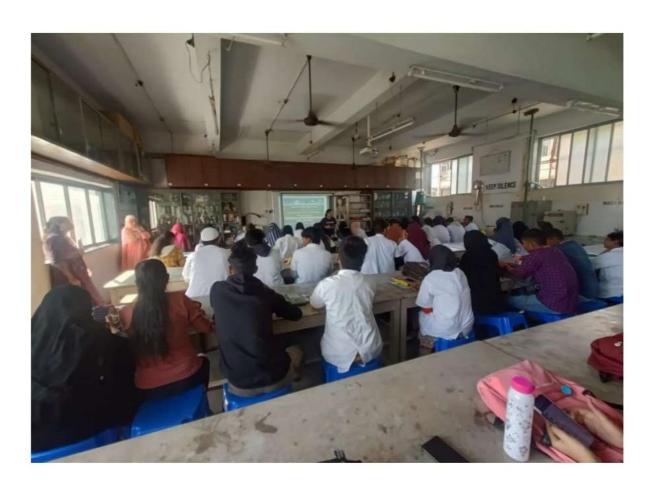

### Seminar on Solid waste management and Marine pollution'

The Department of Botany and Zoology organized 'Seminar on Solid waste management and Marine pollution "on Monday, 19<sup>ml</sup> December 2022 at 8.a.m.:00 am. The programme was inaugurated in presence of Dr.Ashfaq Khan I/C Principal Sir, Dr. Dattatraya Parhad Sir Vice Principal Sir, HOD of Zoology Dr Ansariya Rana and HOD of Botany Dr Alkama G. Faqi, HOD's of Both the department and Faculty members, F.Y.B.Sc Mariyum Khan Student with small introduction welcomed Resource persons, Mitali Mutta (Social worker) was invited as Guest speaker who enlightened a very informative Knowledge tolk on Solid waste management and marine pollution. A remedy to marine pollution who delivered lecture. The students from Bsc (F.Y., S.Y and T.Y.B.Sc) stream attended the seminar. The students were guided and encouraged that Waste management is important as it saves the environment from the toxic effects of inorganic and biodegradable elements present in waste. Mismanagement of waste can cause water contamination, soil erosion and air contamination. Waste can be recycled if collected and managed. Teaching, Non-Teaching Staff and Total 50 students presents 37: Girls Boys: 13 for this Seminar. The programme ended at 9:30 am with vote of thanks by F.Y.B.Sc Student NazineenDeriya. Here are some glimpses of this programme....

## NOTICE DEGREE COLLEGE

The departments of Botany and Zoology have organized a talk on Solid Waste Management - A remedy to Marine Pollution in association with Help Yourself Foundation and United Way Mumbai on Monday, 19th December 2022 at 08:00 AM Rizvi College in Biology Laboratory.