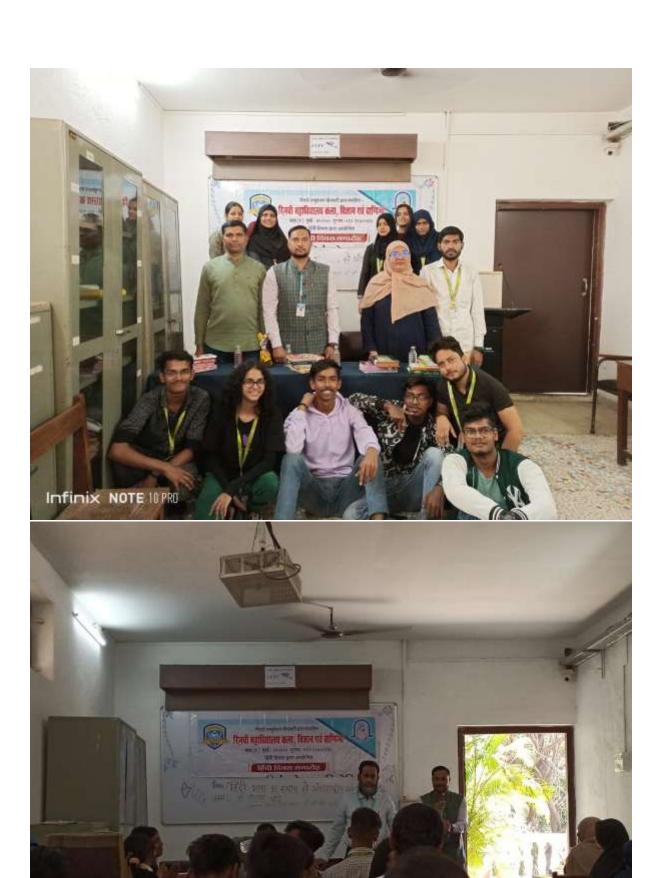

### Seminar on Solid waste management and Marine pollution'

The Department of Botany and Zoology organized 'Seminar on Solid waste management and Marine pollution "on Monday, 19<sup>ml</sup> December 2022 at 8.a.m.:00 am. The programme was inaugurated in presence of Dr.Ashfaq Khan I/C Principal Sir, Dr. Dattatraya Parhad Sir Vice Principal Sir, HOD of Zoology Dr Ansariya Rana and HOD of Botany Dr Alkama G. Faqi, HOD's of Both the department and Faculty members, F.Y.B.Sc Mariyum Khan Student with small introduction welcomed Resource persons, Mitali Mutta (Social worker) was invited as Guest speaker who enlightened a very informative Knowledge tolk on Solid waste management and marine pollution. A remedy to marine pollution who delivered lecture. The students from Bsc (F.Y., S.Y and T.Y.B.Sc) stream attended the seminar. The students were guided and encouraged that Waste management is important as it saves the environment from the toxic effects of inorganic and biodegradable elements present in waste. Mismanagement of waste can cause water contamination, soil erosion and air contamination. Waste can be recycled if collected and managed. Teaching, Non-Teaching Staff and Total 50 students presents 37: Girls Boys: 13 for this Seminar. The programme ended at 9:30 am with vote of thanks by F.Y.B.Sc Student NazineenDeriya. Here are some glimpses of this programme....