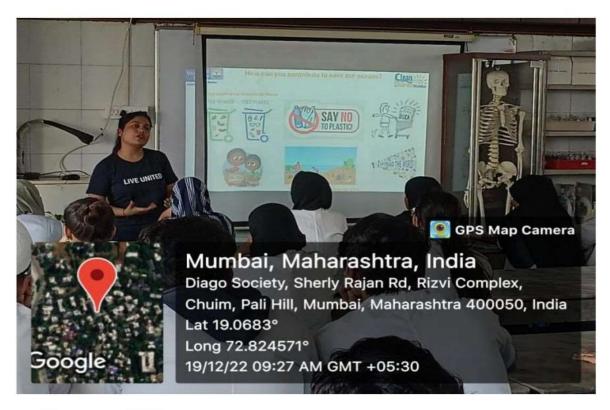

### Seminar on Solid waste management and Marine pollution'

The Department of Botany and Zoology organized 'Seminar on Solid waste management and Marine pollution "on Monday, 19<sup>ml</sup> December 2022 at 8.a.m.:00 am. The programme was inaugurated in presence of Dr.Ashfaq Khan I/C Principal Sir, Dr. Dattatraya Parhad Sir Vice Principal Sir, HOD of Zoology Dr Ansariya Rana and HOD of Botany Dr Alkama G. Faqi, HOD's of Both the department and Faculty members, F.Y.B.Sc Mariyum Khan Student with small introduction welcomed Resource persons, Mitali Mutta (Social worker) was invited as Guest speaker who enlightened a very informative Knowledge tolk on Solid waste management and marine pollution. A remedy to marine pollution who delivered lecture. The students from Bsc (F.Y., S.Y and T.Y.B.Sc) stream attended the seminar. The students were guided and encouraged that Waste management is important as it saves the environment from the toxic effects of inorganic and biodegradable elements present in waste. Mismanagement of waste can cause water contamination, soil erosion and air contamination. Waste can be recycled if collected and managed. Teaching, Non-Teaching Staff and Total 50 students presents 37: Girls Boys: 13 for this Seminar. The programme ended at 9:30 am with vote of thanks by F.Y.B.Sc Student NazineenDeriya. Here are some glimpses of this programme....