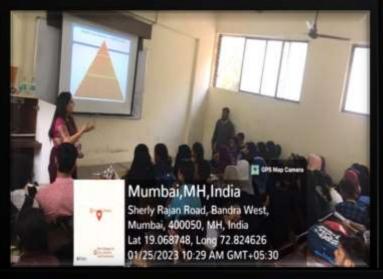

#### Islamic Investments and Finance in India

Rizvi Education Society's Rizvi College of Arts, Science & Commerce, and Department of Botany had organized a tolk on "Talk on Islamic Investments and Finance in India".

The tolk was organized in Biology Laboratory on Tuesday 31<sup>th</sup> January 2023 at 11.30 am. Resource Persons for the event were Dr. Mohammed Mukhtar Khan Assistant Professor, Department of Commerce from Rizvi College of Arts, Science & Commerce, Dr. Sheeba Assistant Professor in Department of Botany with small introduction welcome Resource person He has more than 10 publication and 17 years experience. Evaluating the performance and prospects of Indian stock market (with special reference to shariah complaint stock). Dr Alkama Faqih, Head of Department of Botany felicitated speaker of the day Dr Muhammed Mukhtar Khan.15 Male and 47 Female Students, 08 Faculty Members participated in this session. Vote of thanks given by Dr Shah Rehana .This can be attributed to the fact that many predominantly Islamic nations have seen an increase in financial wealth mainly due to a surge in exports and increasing oil prices. This increasing income is fuelling an increase in demand for new Islamic financial instruments along ethically-aware Shariah principles as an alternative to conventional commercial banking and investment products. **Total number of participant's presents is 62** 