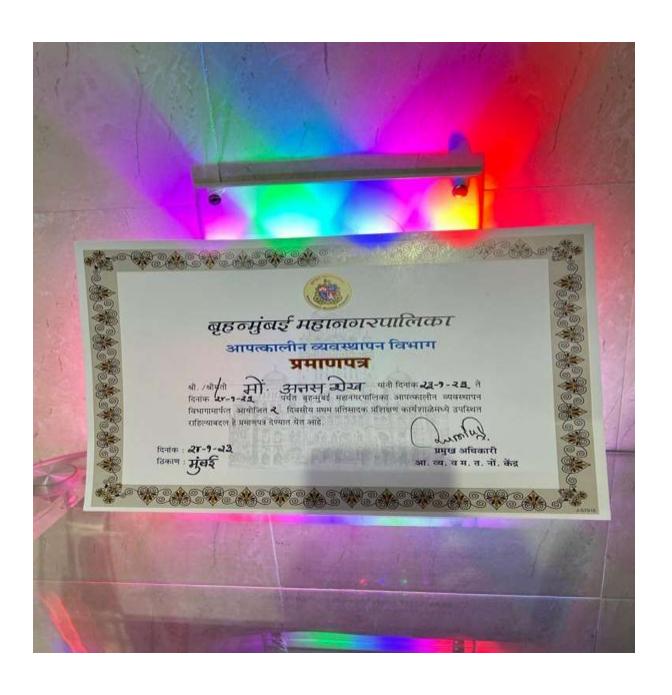

# 3.2.2 Number of workshops/seminars conducted on Research Methodology, Intellectual Property Rights (IPR) and entrepreneurship during the year

Seminar on Solid waste management Marine pollution (Botany)
PHOTO